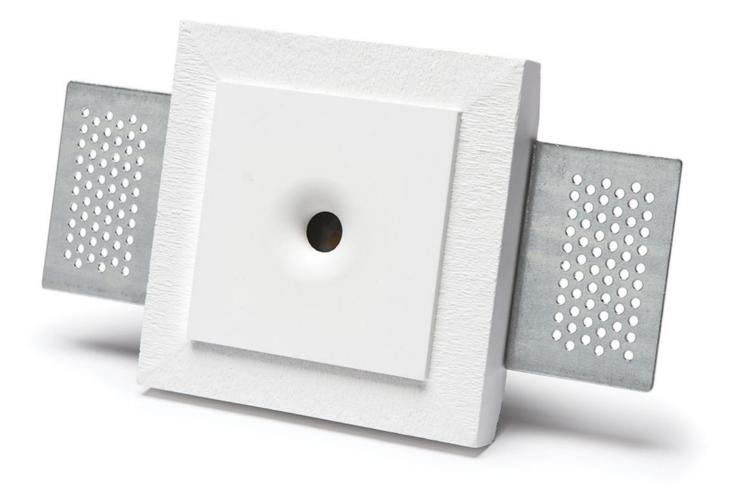

#### **GENERAL INFORMATION:**

The recessed ceiling lights are high end functional elements, having excellent lighting performance and a refined design in every detail, to integrate perfectly in the environment. The products are Made in Italy in the company historic production plant and are made of CRISTALY®. Thanks to the simple and intuitive fixing system, and a variety of electrical options, these products are the perfect choice to complete all living areas.

We have achieved the impossible with the new mini LED lights in two versions with Ø16 mm and Ø11 mm holes.

- The 0.63" (1.6 cm) version, with an unrivalled hole diameter/lumen/ overall size ratio.

Packed with powerful technology: the installation only requires 1.18" (3 cm) of space.

#### **CRISTALY®**

FINISHING:

White (paintable)

LIGHTING:

#### LED

**VOLTAGE:** 

24Vdc

**DRIVER POSITION:** 

Remote (not included)

IP RATING:

IP 20 / IP44

**INSULATION CLASS** 