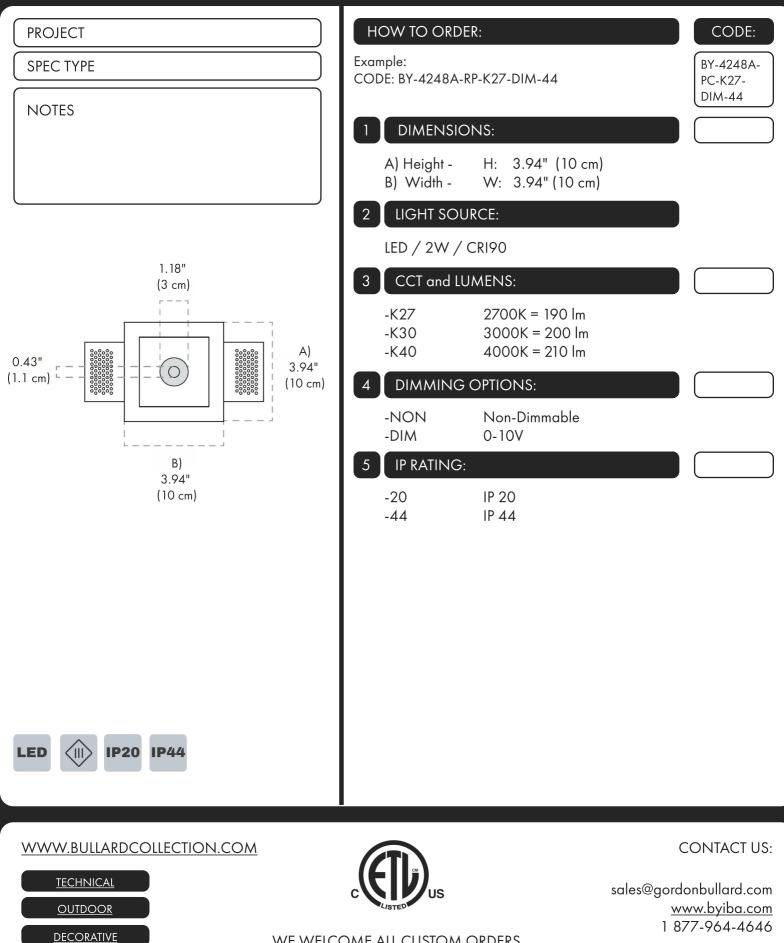

#### PROJECT

SPEC TYPE

NOTES

#### **GENERAL INFORMATION:**

The recessed ceiling lights are high end functional elements, having excellent lighting performance and a refined design in every detail, to integrate perfectly in the environment. The products are Made in Italy in the company historic production plant and are made of CRISTALY®. Thanks to the simple and intuitive fixing system, and a variety of electrical options, these products are the perfect choice to complete all living areas.

We have achieved the impossible with the new mini LED lights in two versions with Ø16 mm and Ø11 mm holes.

- The 0.63" (1.6 cm) version, with an unrivalled hole diameter/lumen/ overall size ratio.

Packed with powerful technology: the installation only requires 1.18" (3 cm) of space.

#### **CRISTALY®**

FINISHING:

White (paintable)

LIGHTING:

#### LED

**VOLTAGE:** 

24Vdc

**DRIVER POSITION:** 

Remote (not included)

IP RATING:

IP 20 / IP44

**INSULATION CLASS** 