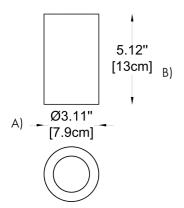

Example:

CODE: BY-131-CL-SL

CODE:

BY-131-CL-SL

1 DIMENSIONS:

A) Diameter - Ø: 3.11" (8 cm) B) Height - H: 5.1" (13 cm)

2 LIGHT SOURCE:

 $GU10 / 1 \times max 50W$ 