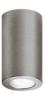

# GENERAL INFORMATION:

The Mat Cylinder Lighting Fixture is an IP54-rated outdoor luminaire crafted from durable turned aluminum with a polyester powder coating. Its minimalist design focuses on making light the central feature, integrating effortlessly into any environment. It is wired for 110-120V GU10 dichroic lamps, supporting a maximum output of 50W.

## FINISHING:

White, Silver

Example:

CODE: BY-131-CL-SL

CODE:

BY-131-CL-SL

1 DIMENSIONS:

A) Diameter - Ø: 3.11" (8 cm) B) Height - H: 5.1" (13 cm)

2 LIGHT SOURCE:

 $GU10 / 1 \times max 50W$ 

3 FINISH OPTIONS:

-SL Silver -WH White

IP 54

WWW.BULLARDCOLLECTION.COM

TECHNICAL

OUTDOOR

DECORATIVE

**CONTACT US:** 