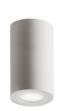

# GENERAL INFORMATION:

The Mat Cylinder Lighting Fixture is an IP54-rated outdoor luminaire crafted from durable turned aluminum with a polyester powder coating. Its minimalist design focuses on making light the central feature, integrating effortlessly into any environment. It is wired for 110-120V GU10 dichroic lamps, supporting a maximum output of 50W.

## FINISHING:

White, Silver

Example:

CODE: BY-131-CL-SL

CODE:

BY-131-CL-SL

1 DIMENSIONS:

A) Diameter - Ø: 3.11" (8 cm) B) Height - H: 5.1" (13 cm)

2 LIGHT SOURCE:

 $GU10 / 1 \times max 50W$ 

3 FINISH OPTIONS:

-SL Silver -WH White

IP 54

WWW.BULLARDCOLLECTION.COM

TECHNICAL

OUTDOOR

DECORATIVE

**CONTACT US:** 