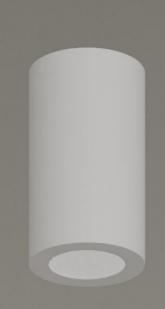

# GENERAL INFORMATION:

The Mat Cylinder Lighting Fixture is an IP54-rated outdoor luminaire crafted from durable turned aluminum with a polyester powder coating. Its minimalist design focuses on making light the central feature, integrating effortlessly into any environment. It is wired for 110-120V GU10 dichroic lamps, supporting a maximum output of 50W.

Example:

CODE: BY-131-CL-SL

CODE:

BY-131-CL-SL

1 DIMENSIONS:

A) Diameter - Ø: 3.11" (8 cm) B) Height - H: 5.1" (13 cm)

2 LIGHT SOURCE:

 $GU10 / 1 \times max 50W$ 

3 FINISH OPTIONS:

-SL Silver -WH White

IP 54

WWW.BULLARDCOLLECTION.COM

TECHNICAL

OUTDOOR

DECORATIVE

**CONTACT US:** 