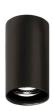

## GENERAL INFORMATION:

The Cubo Cylinders Collection features surface-mounted fixtures with a modern, minimalist design. Made from extruded aluminum and coated with epoxy-polyester powders, it comes in two shapes: square and round. The square model measures H: 5.1" x L: 3.15" x W: 3.15", while the round model has dimensions of Ø 3.15" x H 5.1". Powered by a 6W COB LED (350mA), it offers color temperature options of 2700K, 3000K, and 4000K. Available in black or white finishes, it supports 0-10V dimming or non-dimmable configurations. Rated IP40, the driver is remotely located.

# 1 MODEL:

-01 A) Diameter - Ø: 3.15" (8 cm) B) Height - H: 5.1" (13 cm)

-02 A) Height - H: 5.1" (13 cm)
B) Length - L: 3.15" (8 cm)
C) Width - W: 3.15" (8 cm)