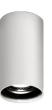

## GENERAL INFORMATION:

The Cubo Cylinders Collection features surface-mounted fixtures with a modern, minimalist design. Made from extruded aluminum and coated with epoxy-polyester powders, it comes in two shapes: square and round. The square model measures H: 5.1" x L: 3.15" x W: 3.15", while the round model has dimensions of Ø 3.15" x H 5.1". Powered by a 6W COB LED (350mA), it offers color temperature options of 2700K, 3000K, and 4000K. Available in black or white finishes, it supports 0-10V dimming or non-dimmable configurations. Rated IP40, the driver is remotely located.

#### FINISHING:

White, Black

# 3 FINISH OPTIONS:

-BM Black -WH White