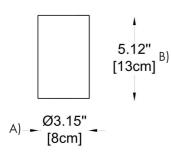

# 1 MODEL:

-01 A) Diameter - Ø: 3.15" (8 cm) B) Height - H: 5.1" (13 cm)

-02 A) Height - H: 5.1" (13 cm)
B) Length - L: 3.15" (8 cm)
C) Width - W: 3.15" (8 cm)