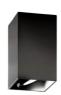

CUBO (cylinders)

BY-321-CL

**PROJECT** 

SPEC TYPE

**NOTES** 

## GENERAL INFORMATION:

The Cubo Cylinders Collection features surface-mounted fixtures with a modern, minimalist design. Made from extruded aluminum and coated with epoxy-polyester powders, it comes in two shapes: square and round. The square model measures H: 5.1" x L: 3.15" x W: 3.15", while the round model has dimensions of Ø 3.15" x H 5.1". Powered by a 6W COB LED (350mA), it offers color temperature options of 2700K, 3000K, and 4000K. Available in black or white finishes, it supports 0-10V dimming or non-dimmable configurations. Rated IP40, the driver is remotely located.