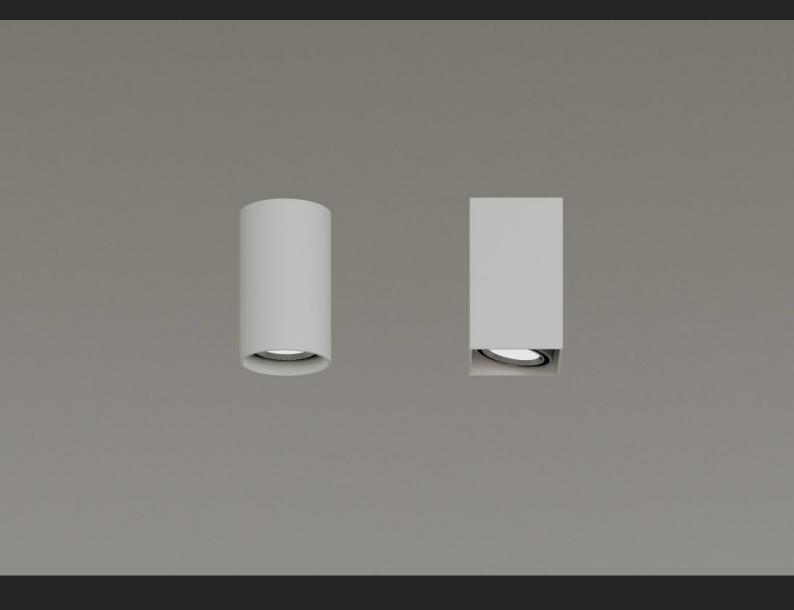

## GENERAL INFORMATION:

The Cubo Cylinders Collection features surface-mounted fixtures with a modern, minimalist design. Made from extruded aluminum and coated with epoxy-polyester powders, it comes in two shapes: square and round. The square model measures H: 5.1" x L: 3.15" x W: 3.15", while the round model has dimensions of Ø 3.15" x H 5.1". Powered by a 6W COB LED (350mA), it offers color temperature options of 2700K, 3000K, and 4000K. Available in black or white finishes, it supports 0-10V dimming or non-dimmable configurations. Rated IP40, the driver is remotely located.

# 1 MODEL:

-01 A) Diameter - Ø: 3.15" (8 cm) B) Height - H: 5.1" (13 cm)

-02 A) Height - H: 5.1" (13 cm)
B) Length - L: 3.15" (8 cm)
C) Width - W: 3.15" (8 cm)