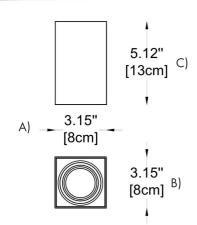

# 1 MODEL:

-01 A) Diameter - Ø: 3.15" (8 cm) B) Height - H: 5.1" (13 cm)

-02 A) Height - H: 5.1" (13 cm)
B) Length - L: 3.15" (8 cm)
C) Width - W: 3.15" (8 cm)