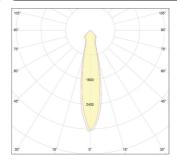

P RATING:**

40

# **DRIVER POSITION:**

Remote

#### **OPERATING TEMPERATURE RANGE:**

-20 to +40 C









WWW.BULLARDCOLLECTION.COM

TECHNICAL OUTDOOR





**CONTACT US:** 

sales@gordonbullard.com www.byiba.com 1 877-964-4646

WE WELCOME ALL CUSTOM ORDERS



**PROJECT** 

SPEC TYPE

NOTES















# **HOW TO ORDER:**

Example:

CODE: BY-321-CL-01-BM-K30-DIM

#### CODE:

BY-321 -CL-01 - BM-

K30-DIM

# 1 MODEL:

-01 A) Diameter - Ø: 3.15" (8 cm) B) Height - H: 5.1" (13 cm)

-02 A) Height - H: 5.1" (13 cm)
B) Length - L: 3.15" (8 cm)
C) Width - W: 3.15" (8 cm)

# 2 LIGHT SOURCE:

LED / 6W / 350mA / 615 lm / CRI 90 / 3000K

# 3 FINISH OPTIONS:

-BM Black -WH White

## 4 CCT:

-K27 2700K -K30 3000K -K40 4000K

# 5 DIMMING OPTIONS:

-DIM 0-10V -NON Non-Dimmable

#### 6 PHOTOMETRIC:



#### WWW.BULLARDCOLLECTION.COM

<u>TECHNICAL</u>

<u>OUTDOOR</u>

<u>DECORATIVE</u>



**CONTACT US:** 

sales@gordonbullard.com www.byiba.com 1 877-964-4646