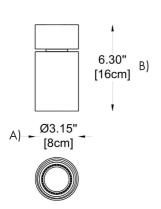

### GENERAL INFORMATION:

The Cubo Duo Cylinders Collection features surface-mounted fixtures with a modern, minimalist design. Made from extruded aluminum and coated with epoxy-polyester powders, it comes in two shapes: square and round. The square model measures H: 6.3" x L: 3.15" x W: 3.15", while the round model has dimensions of Ø: 3.15" x H: 6.3". Powered by a 6W COB LED (350mA), it offers color temperature options of 2700K, 3000K, and 4000K. Available in black or white finishes, it supports 0-10V dimming or non-dimmable configurations. Rated IP40, the driver is remotely located.

# 1 MODEL:

-20 A) Diameter - Ø: 3.15" (8 cm) B) Height - H: 6.3" (16 cm)

-21 A) Height - H: 6.3" (16 cm)
B) Length - L: 3.15" (8 cm)
C) Width - W: 3.15" (8 cm)