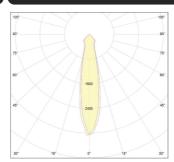

# **IP RATING:**

40

## **DRIVER POSITION:**

Remote

### **OPERATING TEMPERATURE RANGE:**

-20 to +40 C









WWW.BULLARDCOLLECTION.COM

TECHNICAL OUTDOOR





**CONTACT US:** 

sales@gordonbullard.com www.byiba.com 1 877-964-4646

WE WELCOME ALL CUSTOM ORDERS



**PROJECT** 

SPEC TYPE

NOTES













## **HOW TO ORDER:**

Example:

CODE: BY-321-CL-20-BM-K30-DIM

### CODE:

BY-321-

CL-20-BM-K30-DIM

# 1 MODEL:

-20 A) Diameter - Ø: 3.15" (8 cm) B) Height - H: 6.3" (16 cm)

-21 A) Height - H: 6.3" (16 cm)
B) Length - L: 3.15" (8 cm)
C) Width - W: 3.15" (8 cm)

# 2 LIGHT SOURCE:

LED / 6W / 350mA / 615 lm / CRI 90 / 3000K

# 3 FINISH OPTIONS:

-BM Black -WH White

## 4 CCT:

-K27 2700K -K30 3000K -K40 4000K

## 5 DIMMING OPTIONS:

-DIM 0-10V -NON Non-Dimmable

### 6 PHOTOMETRIC:



#### WWW.BULLARDCOLLECTION.COM

TECHNICAL OUTDOOR

<u>DECORATIVE</u>



**CONTACT US:** 

sales@gordonbullard.com www.byiba.com 1 877-964-4646