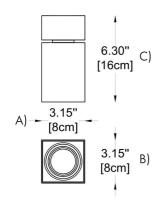

### GENERAL INFORMATION:

The Cubo Duo Cylinders Collection features surface-mounted fixtures with a modern, minimalist design. Made from extruded aluminum and coated with epoxy-polyester powders, it comes in two shapes: square and round. The square model measures H: 6.3" x L: 3.15" x W: 3.15", while the round model has dimensions of Ø: 3.15" x H: 6.3". Powered by a 6W COB LED (350mA), it offers color temperature options of 2700K, 3000K, and 4000K. Available in black or white finishes, it supports 0-10V dimming or non-dimmable configurations. Rated IP40, the driver is remotely located.

# 1 MODEL:

-20 A) Diameter - Ø: 3.15" (8 cm) B) Height - H: 6.3" (16 cm)

-21 A) Height - H: 6.3" (16 cm)
B) Length - L: 3.15" (8 cm)
C) Width - W: 3.15" (8 cm)