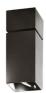

CUBO DUO (cylinders)

BY-321-CL

**PROJECT** 

SPEC TYPE

**NOTES** 

### GENERAL INFORMATION:

The Cubo Duo Cylinders Collection features surface-mounted fixtures with a modern, minimalist design. Made from extruded aluminum and coated with epoxy-polyester powders, it comes in two shapes: square and round. The square model measures H: 6.3" x L: 3.15" x W: 3.15", while the round model has dimensions of Ø: 3.15" x H: 6.3". Powered by a 6W COB LED (350mA), it offers color temperature options of 2700K, 3000K, and 4000K. Available in black or white finishes, it supports 0-10V dimming or non-dimmable configurations. Rated IP40, the driver is remotely located.