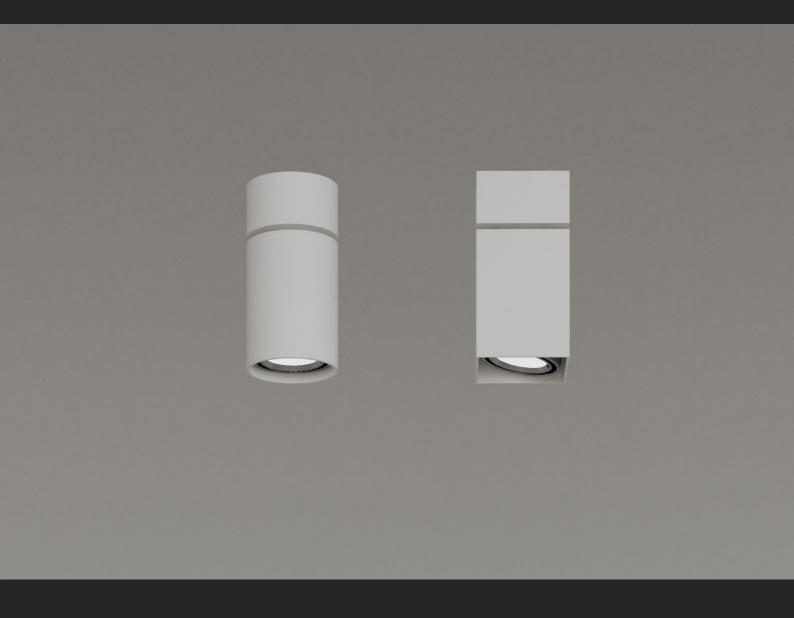

### GENERAL INFORMATION:

The Cubo Duo Cylinders Collection features surface-mounted fixtures with a modern, minimalist design. Made from extruded aluminum and coated with epoxy-polyester powders, it comes in two shapes: square and round. The square model measures H: 6.3" x L: 3.15" x W: 3.15", while the round model has dimensions of Ø: 3.15" x H: 6.3". Powered by a 6W COB LED (350mA), it offers color temperature options of 2700K, 3000K, and 4000K. Available in black or white finishes, it supports 0-10V dimming or non-dimmable configurations. Rated IP40, the driver is remotely located.

# 1 MODEL:

-20 A) Diameter - Ø: 3.15" (8 cm) B) Height - H: 6.3" (16 cm)

-21 A) Height - H: 6.3" (16 cm)
B) Length - L: 3.15" (8 cm)
C) Width - W: 3.15" (8 cm)