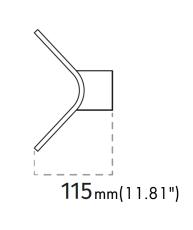

BYIBA LIGHT

|                                          | 9010 it                                                                                          |
|------------------------------------------|--------------------------------------------------------------------------------------------------|
| EQUO Art 2407                            |                                                                                                  |
| FOLIO - Art. 2497                        |                                                                                                  |
| Wall / CERAMIC<br>Surface finish : White |                                                                                                  |
| LIGHT SOURCE:                            |                                                                                                  |
| 2497-2780                                | LED - 2700K - 2750lm - 18W - CRI 85 - 110-277V<br>LED - 3000K - 2800lm - 18W - CRI 85 - 110-277V |
| 2497-3080<br>2497-4080                   | LED - 4000K - 2850lm - 18W - CRI 85 - 110-277V                                                   |
| MATERIAL:                                |                                                                                                  |
| CERAMIC®                                 |                                                                                                  |
| GENERAL DATA:                            |                                                                                                  |
| Dimmable                                 | NO                                                                                               |
| Power Supply                             | Remote                                                                                           |
| Connection                               | Screw Terminal                                                                                   |
| Cover                                    | METACRILATO OPALINO                                                                              |
| Protection Index                         | IP20                                                                                             |
| Isolation Class                          | II                                                                                               |
| Weight [Kg]                              | 1.05                                                                                             |
| Country of production                    | MADE IN ITALY                                                                                    |
| Mounting instruction                     | 025.576_9010                                                                                     |
| INSTALLATION:                            |                                                                                                  |
| Multisize system<br>Position             | NO<br>Wall Lamp                                                                                  |