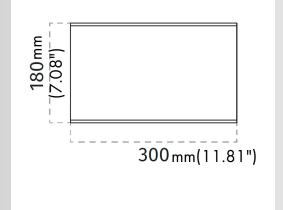

BYIBA LIGHT

|                                          | 9010 it                                                                                          |
|------------------------------------------|--------------------------------------------------------------------------------------------------|
| EQUO Art 2407                            |                                                                                                  |
| FOLIO - Art. 2497                        |                                                                                                  |
| Wall / CERAMIC<br>Surface finish : White |                                                                                                  |
| LIGHT SOURCE:                            |                                                                                                  |
| 2497-2780                                | LED - 2700K - 2750lm - 18W - CRI 85 - 110-277V<br>LED - 3000K - 2800lm - 18W - CRI 85 - 110-277V |
| 2497-3080<br>2497-4080                   | LED - 4000K - 2850lm - 18W - CRI 85 - 110-277V                                                   |
| MATERIAL:                                |                                                                                                  |
| CERAMIC®                                 |                                                                                                  |
| GENERAL DATA:                            |                                                                                                  |
| Dimmable                                 | NO                                                                                               |
| Power Supply                             | Remote                                                                                           |
| Connection                               | Screw Terminal                                                                                   |
| Cover                                    | METACRILATO OPALINO                                                                              |
| Protection Index                         | IP20                                                                                             |
| Isolation Class                          | II                                                                                               |
| Weight [Kg]                              | 1.05                                                                                             |
| Country of production                    | MADE IN ITALY                                                                                    |
| Mounting instruction                     | 025.576_9010                                                                                     |
| INSTALLATION:                            |                                                                                                  |
| Multisize system<br>Position             | NO<br>Wall Lamp                                                                                  |