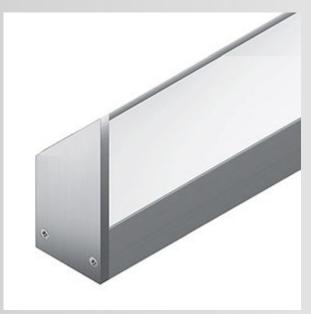

# LINEAR OR AS

LL2825.ELXO400EL48 20840.48.41 Smatt white aluminium

#### **CONSTRUCTIVE & DIMENSIONAL:**

2010mm(79,13") Length 15,5mm(0,61") Width 33mm(1,29") Height