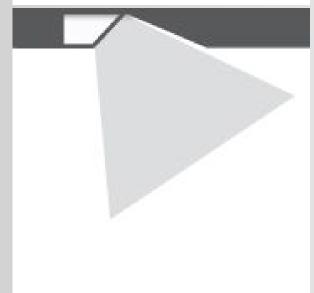

## OPTICAL:

Beam type Extra wide (> 60°)

110° Beam angle [°] Light distribution Asymmetric Beam directionability **Fixed** Diffuser finish