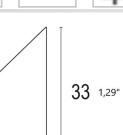

#### **CONSTRUCTIVE & DIMENSIONAL:**

2010mm(79,13") Length 15,5mm(0,61") Width 33mm(1,29") Height