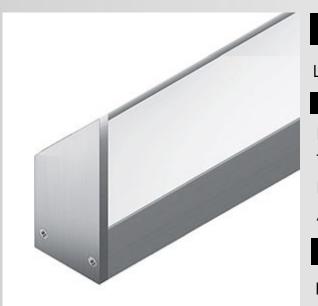

## LINEAR OR AS

| LL2825.ELXO300EL48 20840.48.31 | Smatt white aluminium            |
|--------------------------------|----------------------------------|
| GENERAL INFORMATION:           |                                  |
| Installation Environment       | Indoor                           |
| Type of fitting                | Recessed wall, Recessed ceiling  |
| Place of application           | Recessed Lights                  |
| Application field              | Residential                      |
| CONSTRUCTIVE & DIMENSIONAL     |                                  |
| Length                         | 2010mm(79,13")                   |
| Width                          | 15,5mm(0,61")                    |
| Height                         | 33mm(1,29")                      |
| ELECTRICAL:                    |                                  |
|                                |                                  |
| Description                    | 1 x 28W LED 3000K CRI>85 2400 lm |
| Operating Power [V/mA]         | 24V DC                           |
| Number of heads                |                                  |
| Driver positioning             | Remote                           |
| Control gear type              | Electronic                       |
| Emergency kit                  | Not available                    |
| OPTICAL:                       |                                  |
| Beam type                      | Extra wide (> 60°)               |
| Beam angle [°]                 | 110°                             |
| Light distribution             | Asymmetric                       |
| Beam directionability          | Fixed                            |
| Diffuser finish                | Opal                             |
| ACCESSORIES:                   |                                  |
|                                |                                  |
|                                |                                  |