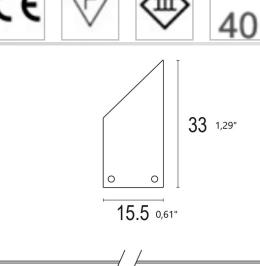

## LINEAR OR AS

| LL2825.ELXO300EL48 20840.48.31 | Smatt white aluminium            |
|--------------------------------|----------------------------------|
| GENERAL INFORMATION:           |                                  |
| Installation Environment       | Indoor                           |
| Type of fitting                | Recessed wall, Recessed ceiling  |
| Place of application           | Recessed Lights                  |
| Application field              | Residential                      |
| CONSTRUCTIVE & DIMENSIONAL     |                                  |
| Length                         | 2010mm(79,13")                   |
| Width                          | 15,5mm(0,61")                    |
| Height                         | 33mm(1,29")                      |
| ELECTRICAL:                    |                                  |
|                                |                                  |
| Description                    | 1 x 28W LED 3000K CRI>85 2400 lm |
| Operating Power [V/mA]         | 24V DC                           |
| Number of heads                |                                  |
| Driver positioning             | Remote                           |
| Control gear type              | Electronic                       |
| Emergency kit                  | Not available                    |
| OPTICAL:                       |                                  |
| Beam type                      | Extra wide (> 60°)               |
| Beam angle [°]                 | 110°                             |
| Light distribution             | Asymmetric                       |
| Beam directionability          | Fixed                            |
| Diffuser finish                | Opal                             |
| ACCESSORIES:                   |                                  |
|                                |                                  |
|                                |                                  |