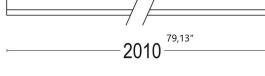

## LINEAR OR AS

| LL2825.ELXO300EL48 20840.48.31 | Smatt white aluminium            |
|--------------------------------|----------------------------------|
| GENERAL INFORMATION:           |                                  |
| Installation Environment       | Indoor                           |
| Type of fitting                | Recessed wall, Recessed ceiling  |
| Place of application           | Recessed Lights                  |
| Application field              | Residential                      |
| CONSTRUCTIVE & DIMENSIONAL     |                                  |
| Length                         | 2010mm(79,13")                   |
| Width                          | 15,5mm(0,61")                    |
| Height                         | 33mm(1,29")                      |
| ELECTRICAL:                    |                                  |
|                                |                                  |
| Description                    | 1 x 28W LED 3000K CRI>85 2400 lm |
| Operating Power [V/mA]         | 24V DC                           |
| Number of heads                |                                  |
| Driver positioning             | Remote                           |
| Control gear type              | Electronic                       |
| Emergency kit                  | Not available                    |
| OPTICAL:                       |                                  |
| Beam type                      | Extra wide (> 60°)               |
| Beam angle [°]                 | 110°                             |
| Light distribution             | Asymmetric                       |
| Beam directionability          | Fixed                            |
| Diffuser finish                | Opal                             |
| ACCESSORIES:                   |                                  |
|                                |                                  |
|                                |                                  |