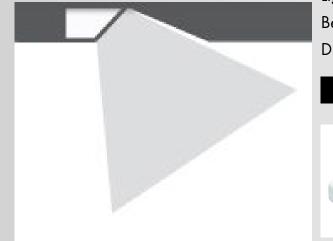

## LINEAR OR AS

| LL2825.ELXO300EL48 20840.48.31 | Smatt white aluminium            |
|--------------------------------|----------------------------------|
| GENERAL INFORMATION:           |                                  |
| Installation Environment       | Indoor                           |
| Type of fitting                | Recessed wall, Recessed ceiling  |
| Place of application           | Recessed Lights                  |
| Application field              | Residential                      |
| CONSTRUCTIVE & DIMENSIONAL     |                                  |
| Length                         | 2010mm(79,13")                   |
| Width                          | 15,5mm(0,61")                    |
| Height                         | 33mm(1,29")                      |
| ELECTRICAL:                    |                                  |
|                                |                                  |
| Description                    | 1 x 28W LED 3000K CRI>85 2400 lm |
| Operating Power [V/mA]         | 24V DC                           |
| Number of heads                |                                  |
| Driver positioning             | Remote                           |
| Control gear type              | Electronic                       |
| Emergency kit                  | Not available                    |
| OPTICAL:                       |                                  |
| Beam type                      | Extra wide (> 60°)               |
| Beam angle [°]                 | 110°                             |
| Light distribution             | Asymmetric                       |
| Beam directionability          | Fixed                            |
| Diffuser finish                | Opal                             |
| ACCESSORIES:                   |                                  |
|                                |                                  |
|                                |                                  |