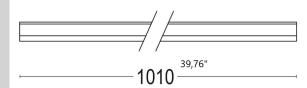

### **CONSTRUCTIVE & DIMENSIONAL:**

Length 1010mm(39,76")
Width 15,5mm(0,61")
Height 33mm(1,29")