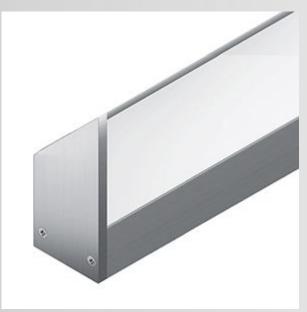

# LINEAR OR AS

LL2824.FAXO400EL48 20839.48.41 Smatt white aluminium

### **CONSTRUCTIVE & DIMENSIONAL:**

Length 1010mm(39,76")
Width 15,5mm(0,61")
Height 33mm(1,29")