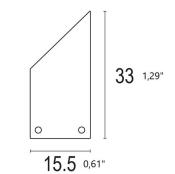

### **CONSTRUCTIVE & DIMENSIONAL:**

Length 1010mm(39,76")
Width 15,5mm(0,61")
Height 33mm(1,29")