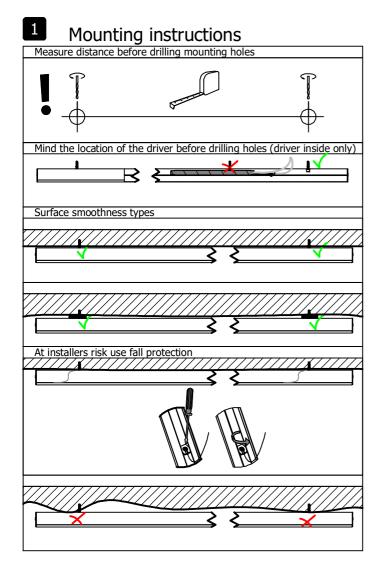

## Assembly doctor for NINZA C, NINZA W

- 1. Check mounting instructions before drilling holes
- 2. Drill holes, use wall plug and mount the clip.
- 3. Connect the power supply.

BLU

4. Mount fixture to the clips.

## **IMPORTANT NOTICE**

GREY

BLACK

In all cases use enclosed handgloves to mount the fixture. Ensure the power cable is not connected to the power supply! Ensure the driver has not been powered for at least 1 minute before connecting to the LED-unit.