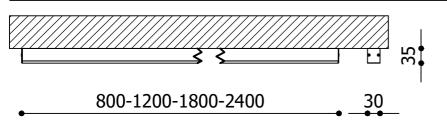

## Assembly doctor for NINZA C, NINZA W









- 1. Check mounting instructions before drilling holes
- 2. Drill holes, use wall plug and mount the clip.
- 3. Connect the power supply.

BLU

4. Mount fixture to the clips.

## **IMPORTANT NOTICE**

GREY

BLACK

In all cases use enclosed handgloves to mount the fixture. Ensure the power cable is not connected to the power supply! Ensure the driver has not been powered for at least 1 minute before connecting to the LED-unit.

Connect the LED side first, secondly the side of the mains.

## 5. Turn on the power.

*Placing the powersupply on an electrical panel at distance: SEE ATTACHED GRAPH* 

## Lamp possibilities:







| POWER (Watt) | 24 | 48 | 72 | 96 | 120 | 144 | 168 | 192 | 216 | 240   | 264                               | 288 | 312 | 336 | 360 |  |
|--------------|----|--