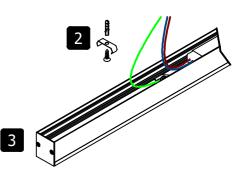

## Assembly doctor for NINZA C, NINZA W

- 1. Check mounting instructions before drilling holes
- 2. Drill holes, use wall plug and mount the clip.
- 3. Connect the power supply.

BLU

4. Mount fixture to the clips.

Connect the LED side first, secondly the side of the mains.