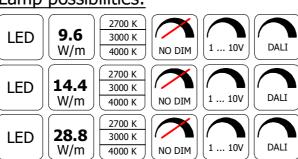

## Lamp possibilities:

| POWER (Watt) | 24 | 48 | 72 | 96 | 120 | 144 | 168 | 192 | 216 | 240   | 264                               | 288 | 312 | 336 | 360 |  |
|--------------|----|----|----|----|-----|-----|-----|-----|-----|-------|-----------------------------------|-----|-----|-----|-----|--|
| CURRENT (A)  | 1  | 2  | 3  | 4  | 5   | 6   | 7   | 8   | 9   | 10    | 11                                | 12  | 13  | 14  | 15  |  |
| Cable L (m)  |    | -  |    |    |     |     |     |     |     |       |                                   |     |     |     |     |  |
| 1            | A  | A  | A  | A  | A   | В   | С   | С   | С   | С     | С                                 | C   | С   | С   | С   |  |
| 2            | A  | Α  | A  | A  | A   | С   | С   | С   | С   | С     | С                                 | С   | С   | С   | С   |  |
| 3            | A  | A  | A  | A  | В   | С   | С   | С   | С   | С     | С                                 | С   | С   | С   | С   |  |
| 4            | A  | A  | A  | В  | С   | С   | С   | С   | С   | С     | С                                 | С   | С   | С   | С   |  |
| 5            | A  | A  | A  | С  | С   | С   | С   | С   | С   | С     | С                                 | С   | С   | С   | D   |  |
| 6            | A  | Α  | В  | С  | С   | С   | С   | С   | С   | С     | С                                 | С   | D   | D   | D   |  |
| 7            | A  | A  | С  | С  | С   | С   | С   | С   | С   | С     | D                                 | D   | D   | D   | D   |  |
| 8            | A  | В  | С  | С  | С   | С   | С   | С   | С   | D     | D                                 | D   | D   | D   | E   |  |
| 9            | A  | В  | С  | С  | С   | С   | С   | С   | D   | D     | D                                 | D   | E   | E   | E   |  |
| 10           | A  | С  | С  | С  | C   | C   | С   | D   | D   | D     | D                                 | E   | E   | E   | E   |  |
| 11           | A  | С  | С  | С  | С   | С   | D   | D   | D   | D     | E                                 | E   | E   | E   | E   |  |
| 12           | A  | С  | С  | С  | C   | С   | D   | D   | E   | E     | E                                 | E   | E   | E   | E   |  |
| 13           | В  | С  | С  | С  | С   | С   | D   | D   | E   | E     | E                                 | E   | E   | E   |     |  |
| 14           | В  | С  | С  | С  | С   | D   | D   | D   | E   | E     | E                                 | E   | E   |     |     |  |
| 15           | В  | С  | С  | C  | C   | D   | D   | E   | E   | E     | E                                 | E   |     |     |     |  |
| 16           | В  | С  | С  | С  | С   | D   | D   | E   | E   | E     | E                                 |     |     |     |     |  |
| 17           | С  | С  | С  | С  | D   | D   | E   | E   | E   | E     |                                   |     |     |     |     |  |
| 18           | С  | С  | С  | С  | D   | D   | E   | E   | E   | E     |                                   |     |     |     |     |  |
| 19           | С  | С  | С  | D  | D   | D   | E   | E   | E   |       | 6                                 |     |     |     |     |  |
| 20           | С  | С  | С  | D  | D   | E   | E   | E   | E   | Cable | e Section Codex                   |     |     |     |     |  |
| 21           | С  | С  | С  | D  | D   | E   | E   | E   |     | A     | Cable Section 0,75mm <sup>2</sup> |     |     |     |     |  |
| 22           | С  | С  | С  | D  | D   | E   | E   | E   |     | В     | Cable Section 1mm <sup>2</sup>    |     |     |     |     |  |
| 23           | С  | С  | С  | D  | D   | E   | E   | E   |     | С     | Cable Section 1,5mm <sup>2</sup>  |     |     |     |     |  |
| 24           | С  | С  | С  | D  | E   | E   | E   |     |     | D     | Cable Section 2,5mm <sup>2</sup>  |     |     |     |     |  |
| 25           | C  | С  | С  | D  | E   | E   | E   |     |     | E     | Cable Section 4mm <sup>2</sup>    |     |     |     |     |  |