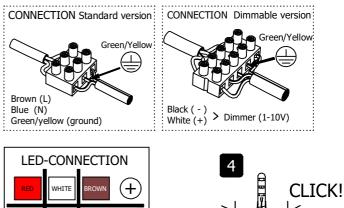

## Assembly doctor for NINZA C, NINZA W

- 1. Check mounting instructions before drilling holes
- 2. Drill holes, use wall plug and mount the clip.
- 3. Connect the power supply.

BLU

4. Mount fixture to the clips.