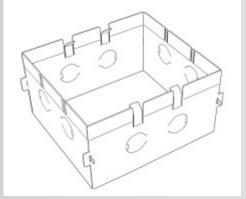

## Housing Box for Brickwork

| Code                              |
|-----------------------------------|
| Measures                          |
| Measures of the hole on Brickwork |

023.436 105X410X80mm 135X440X90mm